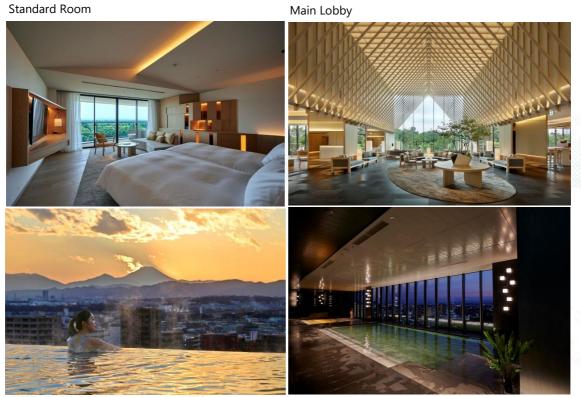

The Infinity Pool on the Sorano Hotel's top floor boasts a sweeping view of the Showa Kinen Park, beautiful silhouette of mountains in the distance, and faraway Mount Fuji on particularly clear days. The outdoor pool's use of privately drilled hot spring water with controllable water temperatures ensures comfort throughout the year, and the steam rising from the 60-meter surface creates the ambiance of an open-air bath in the winter. This winter, relax with the open-air bath feel of our Infinity Pool, and reap the benefits of our early bird offer.

Bookings: Official Website <u>www.soranohotel.com</u>; Email: <u>reservation@soranohotel.com</u> TEL (Room Reservations) 042-540-7776 (9:00 a.m. to 7:00 p.m.)

**Infinity Pool** 

Indoor Spa