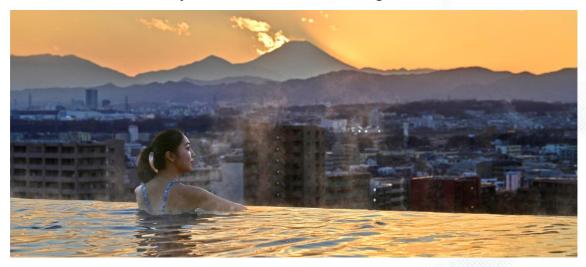

The Infinity Pool on the Sorano Hotel's top floor boasts a sweeping view of the Showa Kinen Park, beautiful silhouette of mountains in the distance, and faraway Mount Fuji on particularly clear days. The outdoor pool's use of privately drilled hot spring water with controllable water temperatures ensures comfort throughout the year, and the steam rising from the 60-meter surface creates the ambiance of an open-air bath in the winter. This winter, relax with the open-air bath feel of our Infinity Pool, and reap the benefits of our early bird offer.